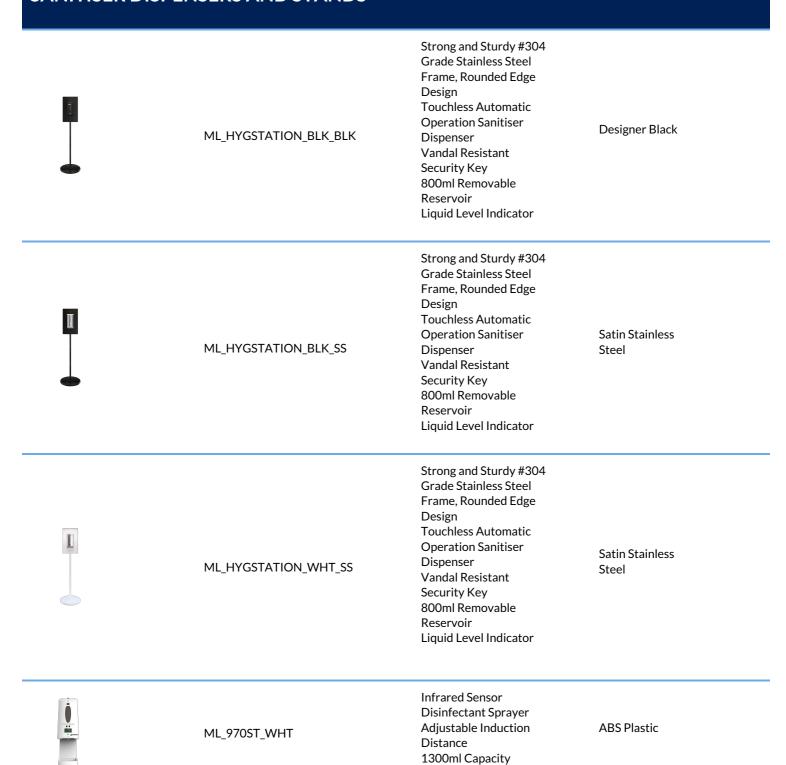

# SANITISER DISPENSERS AND STANDS

| ML_MSD_SANITISEDISP_SS  | #304 Grade Stainless Steel with a ABS Top & Base 800ml Capacity Removable Reservoir LED Standby and Low Battery Light Vandal-Resistant Security Lock                                                     | Satin Stainless<br>Steel |
|-------------------------|----------------------------------------------------------------------------------------------------------------------------------------------------------------------------------------------------------|--------------------------|
| ML_MSD_SANITISEDISP_BLK | #304 Grade Stainless Steel Powder Coat Black Case with a ABS Top & Base 800ml Capacity Removable Reservoir LED Standby and Low Battery Light Vandal-Resistant Security Lock                              | Designer Black           |
| ML_STAND_WHT            | #304 Grade Stainless<br>Steel Frame and Face<br>ABS Plastic Base Cover<br>Strong and Sturdy<br>Frame with Rounded<br>Edge Design                                                                         | Powder Coat<br>White     |
| ML_STAND_BLK            | #304 Grade Stainless<br>Steel Frame and Face<br>ABS Plastic Base Cover<br>Strong and Sturdy<br>Frame with Rounded<br>Edge Design                                                                         | Designer Black           |
| ML_HYGSTATION_WHT_BLK   | Strong and Sturdy #304 Grade Stainless Steel Frame, Rounded Edge Design Touchless Automatic Operation Sanitiser Dispenser Vandal Resistant Security Key 800ml Removable Reservoir Liquid Level Indicator |                          |

## SANITISER DISPENSERS AND STANDS