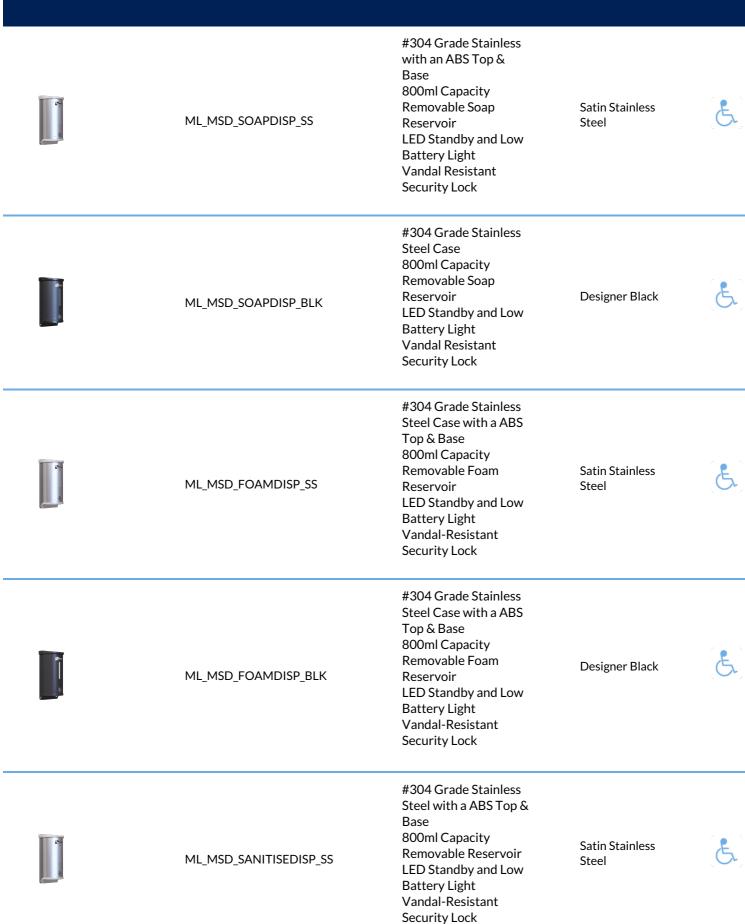

# AUTOMATIC SOAP DISPENSERS

|   | ML_MSD_SANITISEDISP_BLK | #304 Grade Stainless Steel Powder Coat Black Case with a ABS Top & Base 800ml Capacity Removable Reservoir LED Standby and Low Battery Light Vandal-Resistant Security Lock | Designer Black              | <b>(L</b> )      |
|---|-------------------------|-----------------------------------------------------------------------------------------------------------------------------------------------------------------------------|-----------------------------|------------------|
| 6 | ML_MSD_SQSOAP_SS        | #304 Grade Stainless Steel Case 1000ml Capacity Removable Soap Reservoir LED Standby and Low Battery Light Vandal Resistant Security Lock                                   | Satin Stainless<br>Steel    | <b>(L</b> )      |
|   | ML_MSD_SQFOAM_SS        | #304 Grade Stainless Steel Case 1000ml Capacity Removable Soap Reservoir LED Standby and Low Battery Light Vandal Resistant Security Lock                                   | Satin Stainless<br>Steel    | ( <b>L</b> )     |
|   | ML_BMFOAMDISP_SS        | #316 Grade Stainless Steel Spout 1500ml Capacity Soap Bottle LED Light Indication System Overfill Protection Mechanism                                                      | Polished<br>Stainless Steel |                  |
|   | ML_950DA_WHT            | White ABS Body<br>950ml Capacity<br>Removable Soap<br>Reservoir<br>Light Indication System<br>Lockable                                                                      | ABS Plastic                 | ( <b>&amp;</b> ) |