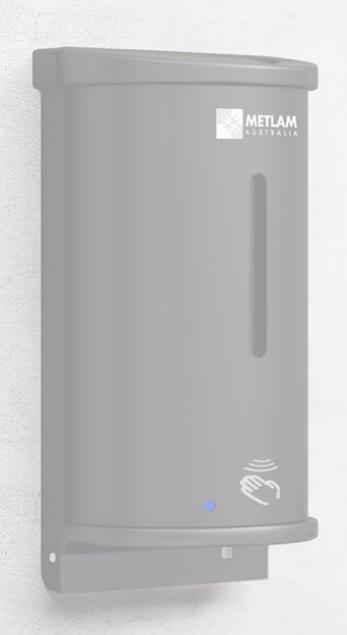

# SANITISER DISPENSERS AND STATIONS

| ML_MSD_SANITISEDISP_SS  | #304 Grade Stainless Steel with a ABS Top & Base 800ml Capacity Removable Reservoir LED Standby and Low Battery Light Vandal-Resistant Security Lock                                                     | Satin Stainless<br>Steel |
|-------------------------|----------------------------------------------------------------------------------------------------------------------------------------------------------------------------------------------------------|--------------------------|
| ML_MSD_SANITISEDISP_BLK | #304 Grade Stainless Steel Powder Coat Black Case with a ABS Top & Base 800ml Capacity Removable Reservoir LED Standby and Low Battery Light Vandal-Resistant Security Lock                              | Designer Black           |
| ML_STAND_WHT            | #304 Grade Stainless<br>Steel Frame and Face<br>ABS Plastic Base Cover<br>Strong and Sturdy<br>Frame with Rounded<br>Edge Design                                                                         | Powder Coat<br>White     |
| ML_STAND_BLK            | #304 Grade Stainless<br>Steel Frame and Face<br>ABS Plastic Base Cover<br>Strong and Sturdy<br>Frame with Rounded<br>Edge Design                                                                         | Designer Black           |
| ML_HYGSTATION_WHT_BLK   | Strong and Sturdy #304 Grade Stainless Steel Frame, Rounded Edge Design Touchless Automatic Operation Sanitiser Dispenser Vandal Resistant Security Key 800ml Removable Reservoir Liquid Level Indicator |                          |