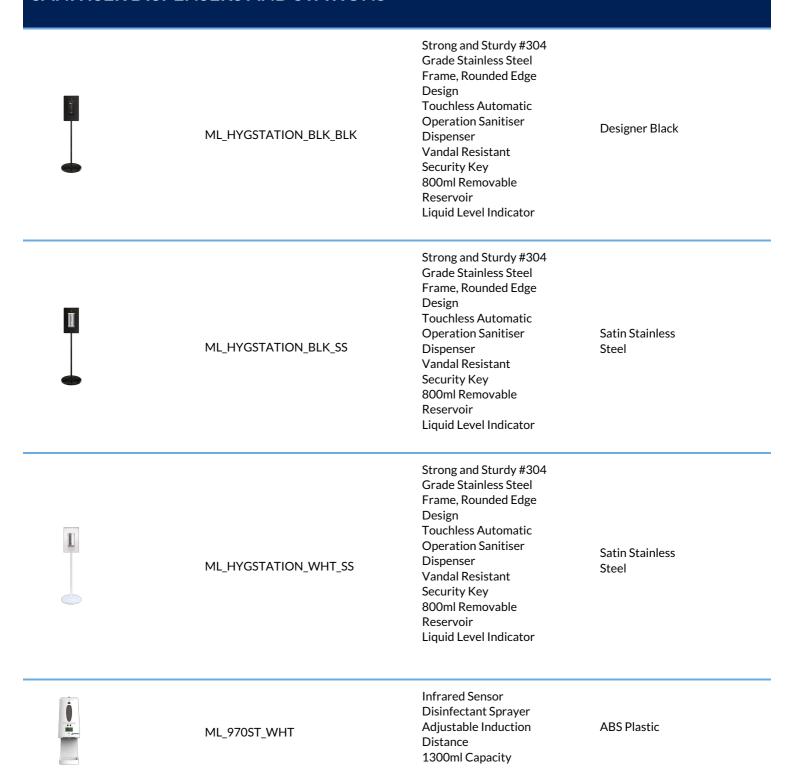

ng and Sturdy<br>Frame with Rounded<br>Edge Design                                                                         | Powder Coat<br>White     |
| ML_STAND_BLK            | #304 Grade Stainless<br>Steel Frame and Face<br>ABS Plastic Base Cover<br>Strong and Sturdy<br>Frame with Rounded<br>Edge Design                                                                         | Designer Black           |
| ML_HYGSTATION_WHT_BLK   | Strong and Sturdy #304 Grade Stainless Steel Frame, Rounded Edge Design Touchless Automatic Operation Sanitiser Dispenser Vandal Resistant Security Key 800ml Removable Reservoir Liquid Level Indicator |                          |

Metlam Australia Pty Ltd 1300 METLAM sales@metlam.com.au www.metlam.com.au www.metlam.com.au

# SANITISER DISPENSERS AND STATIONS