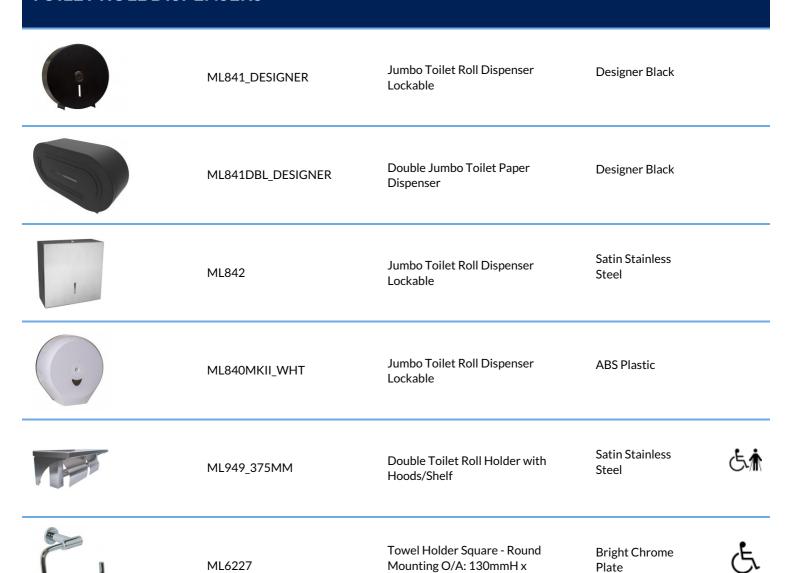

| TOILET ROLL DISPENSERS |                   |                                                                                              |                             |          |  |
|------------------------|-------------------|----------------------------------------------------------------------------------------------|-----------------------------|----------|--|
| 1                      | 700_TRH_ANMB      | 700_TRH_ANMB<br>Antimicrobial Single Toilet<br>Roll Holder                                   | Antimicrobial               | Ġ        |  |
| ± ±                    | 700_2TRH_SS       | Double Toilet Roll Holder                                                                    | Satin Stainless<br>Steel    | Ġ.       |  |
| <b>→</b>               | 700_2TRH_DESIGNER | Double Toilet Roll Holder                                                                    | Designer Black              | <b>Ŀ</b> |  |
| <u>1</u>               | 700_2TRH_ANMB     | 700_2TRH_ANMB<br>Antimicrobial Double Toilet<br>Roll Holder                                  | Antimicrobial               | Ġ.       |  |
|                        | ML2707_DESIGNER   |                                                                                              | Designer Black              | Ġ.       |  |
| - 1                    | ML4094SS          | Interfold Toilet Paper<br>Dispenser                                                          | Satin Stainless<br>Steel    |          |  |
|                        | ML4135            | ML4135 Single Toilet Roll<br>Holder                                                          | Satin Stainless<br>Steel    | Ġ.       |  |
|                        | ML4135_2          | Double Toilet Roll Holder                                                                    | Satin Stainless<br>Steel    | Ġ.       |  |
|                        | ML6000PSS         | Single Toilet Roll Holder -<br>Round Mounting O/A:<br>145mmW x 90mmH x 85mmD<br>C to C: 80mm | Polished<br>Stainless Steel | Ġ        |  |

|   | ML6002PSS | Single Toilet Roll Holder -<br>Round Mounting O/A:<br>160mmW x 20mmH x 85mmD<br>C to C: 140mm                      | Polished<br>Stainless Steel | Ġ |
|---|-----------|--------------------------------------------------------------------------------------------------------------------|-----------------------------|---|
|   | ML6004PSS | Double Toilet Roll Holder -<br>Round Mounting O/A:<br>300mmW x 20mmH x 85mmD<br>C to C: 140mm                      | Polished<br>Stainless Steel | Ġ |
|   | ML6048PSS | Single Toilet Roll Holder -<br>Square Mounting O/A:<br>145mmW x 90mmH x 85mmD<br>C to C: 80mm                      | Polished<br>Stainless Steel | Ġ |
|   | ML6049PSS | Double Toilet Roll Holder -<br>Square Mounting O/A:<br>300mmW x 20mmH x 85mmD<br>C to C: 140mm                     | Polished<br>Stainless Steel | Ġ |
|   | ML6224    | Single Toilet Roll Holder with<br>Hood - Round Mounting O/A:<br>145mmW x 90mmH x 85mmD                             | Bright Chrome<br>Plate      | Ġ |
|   | ML6225    | Single Toilet Roll Holder -<br>Round Mounting O/A:<br>145mmW x 90mmH x 85mmD                                       | Bright Chrome<br>Plate      | Ġ |
|   | ML6226    | Single Toilet Roll Holder /<br>Spare Toilet Roll Holder -<br>Round Mounting O/A:<br>170mmW x 76mmD<br>(Horizontal) | Bright Chrome<br>Plate      | Ġ |
|   | ML800     | Surface Mounted Double Roll<br>Toilet Paper Dispenser<br>Lockable                                                  | Satin Stainless<br>Steel    |   |
| 4 | ML820     | Single Toilet Roll Holder with<br>Restricted Feed                                                                  | Aluminium                   | Ŀ |

Metlam Australia Pty Ltd 1300 METLAM sales@metlam.com.au www.metlam.com.au

|   | ML825          | Double Toilet Roll Holder with<br>Restricted Feed                       | Aluminium                | Ŀ |
|---|----------------|-------------------------------------------------------------------------|--------------------------|---|
|   | ML832SS        | Double Toilet Roll Dispenser<br>Lockable                                | Satin Stainless<br>Steel |   |
|   | ML832W         | Double Toilet Roll Dispenser<br>Lockable                                | Powder Coat<br>White     |   |
|   | ML833SS        | Triple Toilet Paper Dispenser<br>Lockable                               | Satin Stainless<br>Steel |   |
| 3 | ML833W         | Triple Toilet Paper Dispenser<br>Lockable                               | Powder Coat<br>White     |   |
|   | ML835_TRH      | Double Toilet Paper Holder<br>Lockable                                  | Satin Stainless<br>Steel | Ġ |
|   | ML840MKII_CHAR | Jumbo Toilet Roll Dispenser<br>Lockable - Charcoal Tinted<br>ABS Finish | ABS Plastic              |   |
| 0 | ML841          | Jumbo Toilet Roll Dispenser<br>Lockable                                 | Satin Stainless<br>Steel |   |
|   | ML841DBL       | Double Jumbo Toilet Roll<br>Dispenser                                   | Satin Stainless<br>Steel |   |