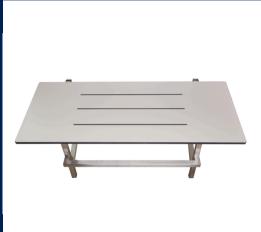

Code: MLR1078\_SS

Accessible Folding Shower Seat in Phenolic

Code: ML995\_PH

Straight Rail Padded Toilet Backrest in Satin Stainless Steel

Code: MLR119MKII

32mm 3 Function Shower Kit in Satin Chrome Plate

Code: ML\_HSK\_CHROME