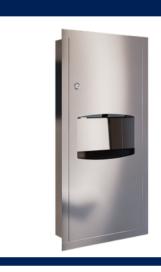

1300 METLAM orders@metlam.com.au

Eclipse Slimline Auto Hand Dryer in Satin Stainless Steel

Code: ML\_ECLIPSE05\_SS

Eclipse Slimline Auto Hand Dryer in Designer Black

Code: ML\_ECLIPSE\_DESIGNER

Paper Towel Dispenser and Waste Receptacle - Recessed in Satin Stainless Steel

Code: ML710\_REC\_MK3

Paper Towel Dispenser and Waste Receptacle - Recessed in Designer Black

Code: ML710\_REC\_MK2\_DESIGNER

Paper Towel Dispenser in Satin Stainless Steel

Code: ML725SS\_MK2

Paper Towel Dispenser in Designer Black