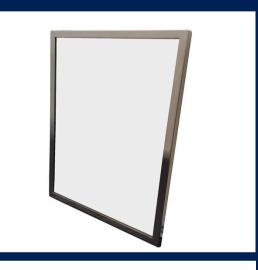

Code: SCT\_MOD1600x1600MM

Framed Mirror in Satin Stainless Steel 450mmW x 1000mmH

Code: ML771\_5

Framed Mirror in Satin Stainless Steel 600mmW x 1000mmH

Code: ML771\_6

Utility Shelf in Satin Stainless Steel 300mmW x 105mmH x 127mmD