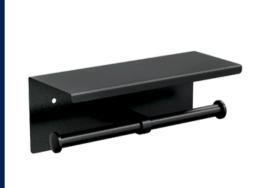

Code: ML268\_TRH\_SS

Single Toilet Roll Holder with Shelf Top in Designer Black

Code: ML268\_TRH\_DESIGNER

**Double Toilet Roll Dispenser with Shelf Top in Satin Stainless Steel** 

Code: ML269\_TRH\_SS

# **Double Toilet Roll Dispenser with Shelf Top in Designer Black**

Code: ML269\_TRH\_DESIGNER

Lockable Jumbo Toilet Roll Dispenser in Satin Stainless Steel

Code: ML841

Lockable Jumbo Toilet Roll Dispenser in Designer Black