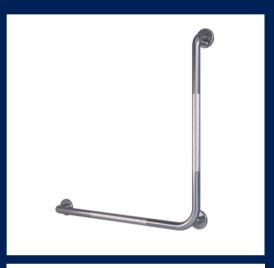

## Accessible Folding Shower Seat with Handle in Phenolic

Code: ML997\_PH

90° Peened Grab Rail

Code: MLR750\_PEEN

**Drop Down Peened Grab Rail** 

Code: MLR55\_PEEN

Pull Down Peened Grab Rail with Toilet Roll Holder