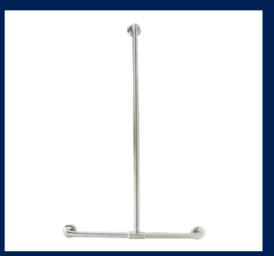

## Accessible Folding Shower Seat with Handle in Phenolic

Code: ML997\_PH

90° Peened Grab Rail

Code: MLR750\_PEEN

**Drop Down Peened Grab Rail** 

Code: MLR55\_PEEN

Pull Down Peened Grab Rail with Toilet Roll Holder