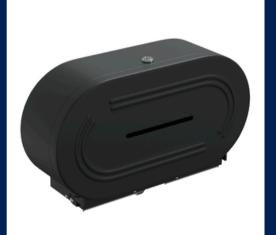

Code: ML841\_DESIGNER

Double Jumbo Toilet Roll
Dispenser in Satin Stainless Steel

Code: ML841DBL

Double Jumbo Toilet Roll Dispenser in Designer Black

Code: ML841DBL\_DESIGNER

Horizontal Baby Change Station - Recessed in Stainless Steel