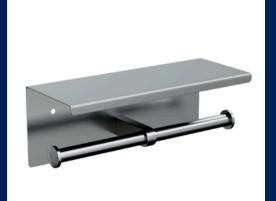

Code: ML268\_TRH\_SS

Single Toilet Roll Holder with Shelf Top in Designer Black

Code: ML268\_TRH\_DESIGNER

**Double Toilet Roll Dispenser with Shelf Top in Satin Stainless Steel** 

Code: ML269\_TRH\_SS

# **Double Toilet Roll Dispenser with Shelf Top in Designer Black**

Code: ML269\_TRH\_DESIGNER

Lockable Jumbo Toilet Roll Dispenser in Satin Stainless Steel

Code: ML841

Lockable Jumbo Toilet Roll Dispenser in Designer Black