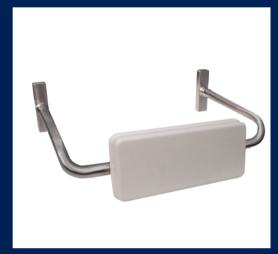

## Accessible Folding Shower Seat with Handle in Phenolic

Code: ML997\_PH

90° Peened Grab Rail

Code: MLR750\_PEEN

**Drop Down Peened Grab Rail** 

Code: MLR55\_PEEN

Pull Down Peened Grab Rail with Toilet Roll Holder