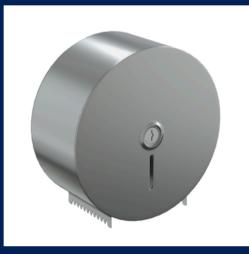

# **Double Toilet Roll Dispenser with Shelf Top in Designer Black**

Code: ML269\_TRH\_DESIGNER

Lockable Jumbo Toilet Roll Dispenser in Satin Stainless Steel

Code: ML841

Lockable Jumbo Toilet Roll Dispenser in Designer Black

Code: ML841\_DESIGNER

Double Jumbo Toilet Roll
Dispenser in Satin Stainless Steel

Code: ML841DBL

Double Jumbo Toilet Roll Dispenser in Designer Black

Code: ML841DBL\_DESIGNER

Horizontal Baby Change Station - Recessed in Stainless Steel