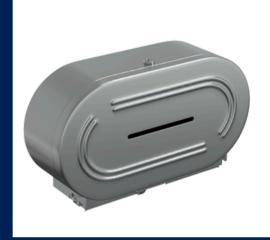

Code: ML841\_DESIGNER

Double Jumbo Toilet Roll
Dispenser in Satin Stainless Steel

Code: ML841DBL

Double Jumbo Toilet Roll Dispenser in Designer Black

Code: ML841DBL\_DESIGNER

Horizontal Baby Change Station - Recessed in Stainless Steel