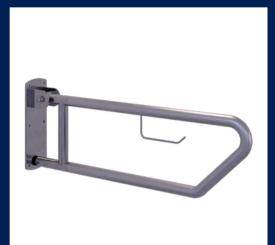

Code: MLR55TPH\_PEEN

800mm Straight Grab Rail in Satin Stainless Steel

Code: MLR338\_SS

32mm 3 Function Grab Rail Shower Kit in Satin Chrome Plate

Code: ML\_HSK\_CHROME

Universal Sliding Shower Rail in Satin Stainless Steel