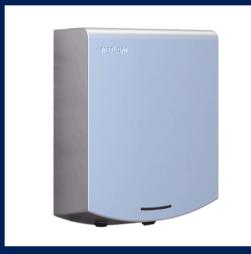

1300 METLAM orders@metlam.com.au

Eclipse Slimline Auto Hand Dryer in Satin Stainless Steel

Code: ML\_ECLIPSE05\_SS

Eclipse Slimline Auto Hand Dryer in Designer Black

Code: ML\_ECLIPSE\_DESIGNER

Paper Towel Dispenser and Waste Receptacle - Recessed in Satin Stainless Steel