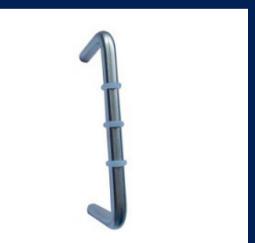

Code: ML950\_12

Door Handle Stainless Steel with Rubber Stopper

Code: ML315R\_SS