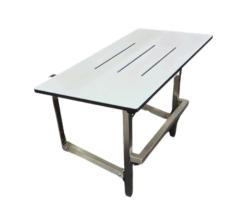

Code: MLR1078\_SS

Accessible Folding Shower Seat in Phenolic

Code: ML995\_PH

Straight Rail Padded Toilet Backrest in Satin Stainless Steel

Code: MLR119MKII

32mm 3 Function Shower Kit in Satin Chrome Plate

Code: ML\_HSK\_CHROME