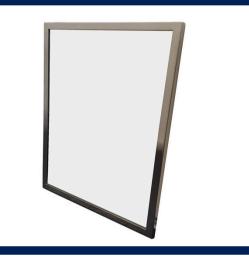

Code: SCT\_MOD1600x1600MM

Framed Mirror in Satin Stainless Steel 450mmW x 1000mmH

Code: ML771\_5

Framed Mirror in Satin Stainless Steel 600mmW x 1000mmH

Code: ML771\_6

Utility Shelf in Satin Stainless Steel 300mmW x 105mmH x 127mmD