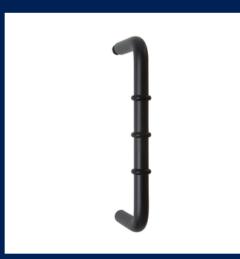

l

Code: MLR1078\_SS



Accessible Folding Shower Seat in Phenolic

Code: ML995\_PH



Straight Rail Padded Toilet Backrest in Satin Stainless Steel

Code: MLR119MKII



32mm 3 Function Shower Kit in Satin Chrome Plate

Code: ML\_HSK\_CHROME



32mm 3 Function Shower Kit in Designer Black

Code: ML\_HSK\_DESIGNER



Polyester Taffeta Shower Curtain 3000mm x 1800mm (Rod and track are not included)

Code: SC\_WNT3018







L Bend Modular Shower Curtain Track System

Code: SCT\_MOD1600x1600MM



Framed Mirror in Satin Stainless Steel 450mmW x 1000mmH

Code: ML771\_5



Framed Mirror in Satin Stainless Steel 600mmW x 1000mmH

Code: ML771\_6



Utility Shelf in Satin Stainless Steel 300mmW x 105mmH x 127mmD

Code: ML950\_12



Door Handle Stainless Steel with Rubber Stopper

Code: ML315R\_SS



# Door Handle with Rubber Stopper in Designer Black

Code: ML315R\_DESIGNER