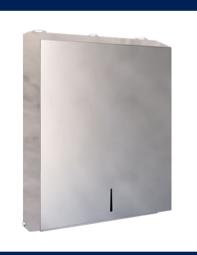

Code: ML710\_REC\_MK3

Paper Towel Dispenser and Waste Receptacle - Recessed in Designer Black

Code: ML710\_REC\_MK2\_DESIGNER

Paper Towel Dispenser in Satin Stainless Steel

Code: ML725SS\_MK2

Paper Towel Dispenser in Designer Black