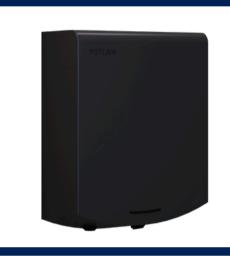

1300 METLAM orders@metlam.com.au

Eclipse Slimline Auto Hand Dryer in Satin Stainless Steel

Code: ML\_ECLIPSE05\_SS

Eclipse Slimline Auto Hand Dryer in Designer Black

Code: ML\_ECLIPSE\_DESIGNER

Paper Towel Dispenser and Waste Receptacle - Recessed in Satin Stainless Steel