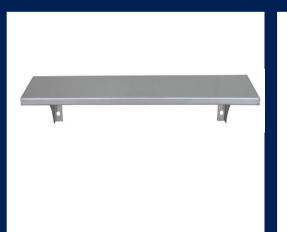

Code: SCT\_MOD1600x1600MM

Framed Mirror in Satin Stainless Steel 450mmW x 1000mmH

Code: ML771\_5

Framed Mirror in Satin Stainless Steel 600mmW x 1000mmH

Code: ML771\_6

Utility Shelf in Satin Stainless Steel 300mmW x 105mmH x 127mmD