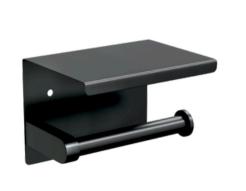

Code: ML725\_DESIGNER

Vertical Soap Dispenser in Satin Stainless Steel

Code: ML605AS\_N

Vertical Soap Dispenser in Designer Black

Code: ML605AS\_DESIGNER

Single Toilet Roll Holder with Shelf Top in Satin Stainless Steel

Code: ML268\_TRH\_SS

Single Toilet Roll Holder with Shelf Top in Designer Black

Code: ML268\_TRH\_DESIGNER

**Double Toilet Roll Dispenser with Shelf Top in Satin Stainless Steel** 

Code: ML269\_TRH\_SS