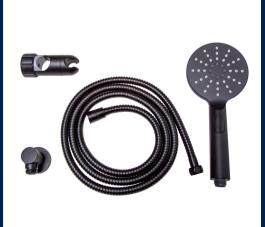

32mm 3 Function Shower Kit in Designer Black

Code: ML\_HSK\_DESIGNER

Polyester Taffeta Shower Curtain 3000mm x 1800mm (Rod and track are not included)

Code: SC\_WNT3018

L Bend Modular Shower Curtain Track System