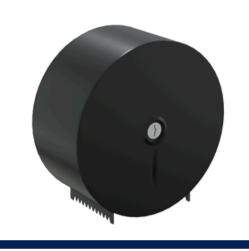

# **Double Toilet Roll Dispenser with Shelf Top in Designer Black**

Code: ML269\_TRH\_DESIGNER

Lockable Jumbo Toilet Roll Dispenser in Satin Stainless Steel

Code: ML841

Lockable Jumbo Toilet Roll Dispenser in Designer Black

Code: ML841\_DESIGNER

Double Jumbo Toilet Roll
Dispenser in Satin Stainless Steel

Code: ML841DBL

Double Jumbo Toilet Roll Dispenser in Designer Black

Code: ML841DBL\_DESIGNER

Horizontal Baby Change Station - Recessed in Stainless Steel