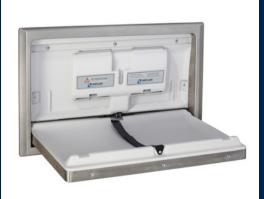

Code: ML841\_DESIGNER

Double Jumbo Toilet Roll
Dispenser in Satin Stainless Steel

Code: ML841DBL

Double Jumbo Toilet Roll Dispenser in Designer Black

Code: ML841DBL\_DESIGNER

Horizontal Baby Change Station - Recessed in Stainless Steel

Code: ML\_8200REC