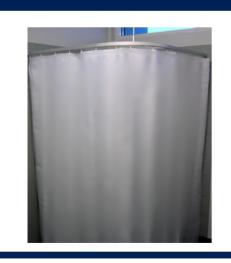

32mm 3 Function Shower Kit in Designer Black

Code: ML\_HSK\_DESIGNER

Polyester Taffeta Shower Curtain 3000mm x 1800mm (Rod and track are not included)

Code: SC\_WNT3018

L Bend Modular Shower Curtain Track System