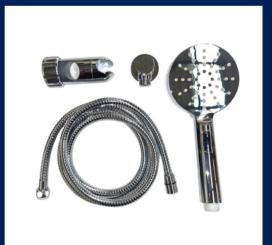

Code: MLR55TPH\_PEEN

800mm Straight Grab Rail in Satin Stainless Steel

Code: MLR338\_SS

32mm 3 Function Grab Rail Shower Kit in Satin Chrome Plate

Code: ML\_HSK\_CHROME

Universal Sliding Shower Rail in Satin Stainless Steel

Code: MLR1078\_SS

Accessible Folding Shower Seat in Phenolic

Code: ML995\_PH

Straight Rail Padded Toilet Backrest in Satin Stainless Steel

Code: MLR119MKII

32mm 3 Function Shower Kit in Satin Chrome Plate

Code: ML\_HSK\_CHROME