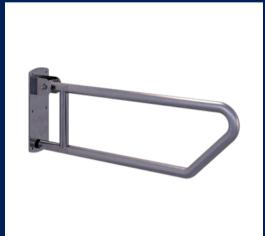

## Accessible Folding Shower Seat with Handle in Phenolic

Code: ML997\_PH

90° Peened Grab Rail

Code: MLR750\_PEEN

**Drop Down Peened Grab Rail** 

Code: MLR55\_PEEN

Pull Down Peened Grab Rail with Toilet Roll Holder