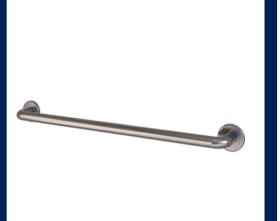

Code: MLR55TPH\_PEEN

800mm Straight Grab Rail in Satin Stainless Steel

Code: MLR338\_SS

32mm 3 Function Grab Rail Shower Kit in Satin Chrome Plate

Code: ML\_HSK\_CHROME

Universal Sliding Shower Rail in Satin Stainless Steel