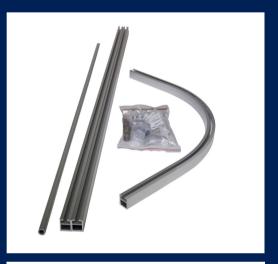

32mm 3 Function Shower Kit in Designer Black

Code: ML\_HSK\_DESIGNER

Polyester Taffeta Shower Curtain 3000mm x 1800mm (Rod and track are not included)

Code: SC\_WNT3018

L Bend Modular Shower Curtain Track System

Code: SCT\_MOD1600x1600MM

Framed Mirror in Satin Stainless Steel 450mmW x 1000mmH

Code: ML771\_5

Framed Mirror in Satin Stainless Steel 600mmW x 1000mmH

Code: ML771\_6

Utility Shelf in Satin Stainless Steel 300mmW x 105mmH x 127mmD