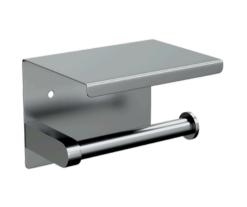

Code: ML725\_DESIGNER

Vertical Soap Dispenser in Satin Stainless Steel

Code: ML605AS\_N

Vertical Soap Dispenser in Designer Black

Code: ML605AS\_DESIGNER

Single Toilet Roll Holder with Shelf Top in Satin Stainless Steel

Code: ML268\_TRH\_SS

Single Toilet Roll Holder with Shelf Top in Designer Black

Code: ML268\_TRH\_DESIGNER

**Double Toilet Roll Dispenser with Shelf Top in Satin Stainless Steel** 

Code: ML269\_TRH\_SS