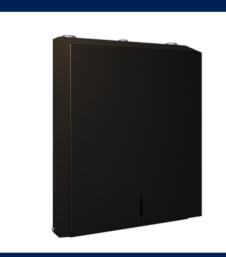

Code: ML710\_REC\_MK3

Paper Towel Dispenser and Waste Receptacle - Recessed in Designer Black

Code: ML710\_REC\_MK2\_DESIGNER

Paper Towel Dispenser in Satin Stainless Steel

Code: ML725SS\_MK2

Paper Towel Dispenser in Designer Black