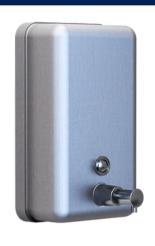

Code: ML725\_DESIGNER

Vertical Soap Dispenser in Satin Stainless Steel

Code: ML605AS\_N

Vertical Soap Dispenser in Designer Black

Code: ML605AS\_DESIGNER

Single Toilet Roll Holder with Shelf Top in Satin Stainless Steel