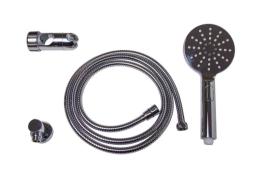

Code: MLR1078\_SS

Accessible Folding Shower Seat in Phenolic

Code: ML995\_PH

Straight Rail Padded Toilet Backrest in Satin Stainless Steel

Code: MLR119MKII

32mm 3 Function Shower Kit in Satin Chrome Plate

Code: ML\_HSK\_CHROME

32mm 3 Function Shower Kit in Designer Black

Code: ML\_HSK\_DESIGNER

Polyester Taffeta Shower Curtain 3000mm x 1800mm (Rod and track are not included)

Code: SC\_WNT3018

L Bend Modular Shower Curtain Track System