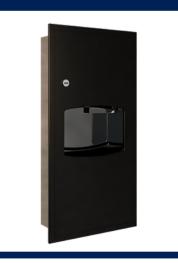

Code: ML710\_REC\_MK3

Paper Towel Dispenser and Waste Receptacle - Recessed in Designer Black

Code: ML710\_REC\_MK2\_DESIGNER

Paper Towel Dispenser in Satin Stainless Steel

Code: ML725SS\_MK2

Paper Towel Dispenser in Designer Black