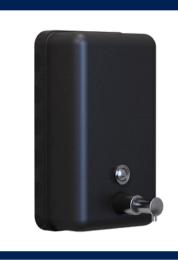

Code: ML725\_DESIGNER

Vertical Soap Dispenser in Satin Stainless Steel

Code: ML605AS\_N

Vertical Soap Dispenser in Designer Black

Code: ML605AS\_DESIGNER

Single Toilet Roll Holder with Shelf Top in Satin Stainless Steel