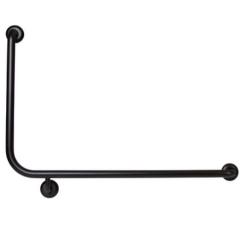

#### 90° Flush Mount Side Wall LH Grab Rail in Designer Black

Code: MLR103X\_DESIGNER

90° Flush Mount Side Wall RH Grab Rail in Satin Stainless Steel

Code: MLR104X\_SS

90° Flush Mount Side Wall RH Grab Rail in Designer Black