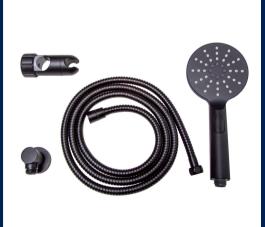

Code: MLR1078\_SS

Accessible Folding Shower Seat in Phenolic

Code: ML995\_PH

Straight Rail Padded Toilet Backrest in Satin Stainless Steel

Code: MLR119MKII

32mm 3 Function Shower Kit in Satin Chrome Plate

Code: ML\_HSK\_CHROME

32mm 3 Function Shower Kit in Designer Black

Code: ML\_HSK\_DESIGNER

Polyester Taffeta Shower Curtain 3000mm x 1800mm (Rod and track are not included)

Code: SC\_WNT3018

L Bend Modular Shower Curtain Track System