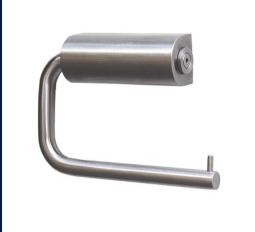

Code: ML267\_SS

Single Toilet Roll Dispenser in Satin Stainless Steel

Code: 113\_TRH\_SS

Single Toilet Roll Dispenser in Satin Stainless Steel

Code: ML4135

90° Ambulant Grab Rail in Satin Stainless Steel

Code: MLR112\_SS