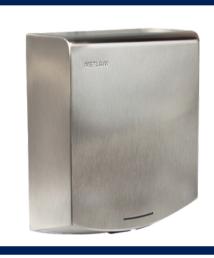

1300 METLAM orders@metlam.com.au

EcoSlender in Satin Stainless Steel

Code: ML ECOSLENDER05 SS

Eclipse Slimline Auto Hand Dryer in Satin Stainless Steel

Code: ML\_ECLIPSE05\_SS

**Eclipse Slimline Auto Hand Dryer** in Designer Black