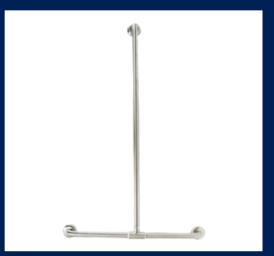

Code: ML267\_SS

Single Toilet Roll Dispenser in Satin Stainless Steel

Code: 113\_TRH\_SS

Single Toilet Roll Dispenser in Satin Stainless Steel

Code: ML4135

90° Ambulant Grab Rail in Satin Stainless Steel

Code: MLR112\_SS

90° Ambulant Grab Rail in Designer Black

Code: MLR112\_DESIGNER

90° Flush Mount Side Wall LH Grab Rail in Satin Stainless Steel

Code: MLR103X\_SS