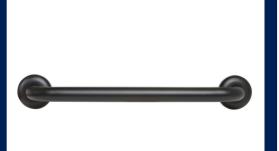

Code: MLR104X\_DESIGNER

300mm Straight Grab Rail in Satin Stainless Steel

Code: MLR327\_SS

## 300mm Straight Grab Rail in Designer Black

Code: MLR327\_DESIGNER

450mm Straight Grab Rail in Satin Stainless Steel

Code: MLR330\_SS

450mm Straight Grab Rail in Designer Black

Code: MLR330\_DESIGNER

Universal Sliding Shower Rail in Satin Stainless Steel