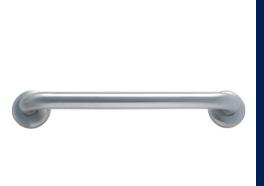

## 300mm Straight Grab Rail in Designer Black

Code: MLR327\_DESIGNER

450mm Straight Grab Rail in Satin Stainless Steel

Code: MLR330\_SS

450mm Straight Grab Rail in Designer Black

Code: MLR330\_DESIGNER

Universal Sliding Shower Rail in Satin Stainless Steel