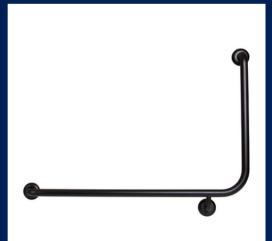

90° Ambulant Grab Rail in Designer Black

Code: MLR112\_DESIGNER

90° Flush Mount Side Wall LH Grab Rail in Satin Stainless Steel

Code: MLR103X\_SS

#### 90° Flush Mount Side Wall LH Grab Rail in Designer Black

Code: MLR103X\_DESIGNER

90° Flush Mount Side Wall RH Grab Rail in Satin Stainless Steel

Code: MLR104X\_SS

90° Flush Mount Side Wall RH Grab Rail in Designer Black