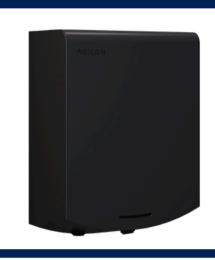

1300 METLAM orders@metlam.com.au

EcoSlender in Satin Stainless Steel

Code: ML ECOSLENDER05 SS

Eclipse Slimline Auto Hand Dryer in Satin Stainless Steel

Code: ML\_ECLIPSE05\_SS

**Eclipse Slimline Auto Hand Dryer** in Designer Black

Code: ML\_ECLIPSE\_DESIGNER

Vertical Soap Dispenser in Satin Stainless Steel

Code: ML605AS\_N

Vertical Soap Dispenser in Designer Black

Code: ML605AS\_DESIGNER

Paper Towel Dispenser in Satin Stainless Steel