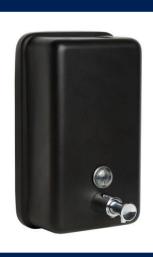

Code: ML\_ECLIPSE\_DESIGNER

Vertical Soap Dispenser in Satin Stainless Steel

Code: ML605AS\_N

Vertical Soap Dispenser in Designer Black

Code: ML605AS\_DESIGNER

Paper Towel Dispenser in Satin Stainless Steel