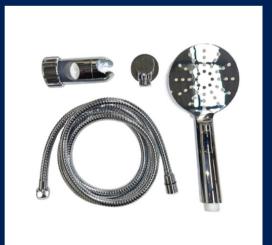

Code: MLR1078\_SS

Accessible Folding Shower Seat in Phenolic

Code: ML995\_PH

Straight Rail Padded Toilet Backrest in Satin Stainless Steel

Code: MLR119MKII

32mm 3 Function Shower Kit in Satin Chrome Plate

Code: ML\_HSK\_CHROME

32mm 3 Function Shower Kit in Designer Black

Code: ML\_HSK\_DESIGNER

Polyester Taffeta Shower Curtain 3000mm x 1800mm (Rod and track are not included)

Code: SC\_WNT3018

L Bend Modular Shower Curtain Track System