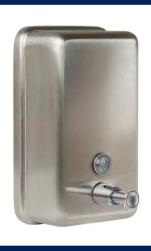

Code: ML\_ECLIPSE\_DESIGNER

Vertical Soap Dispenser in Satin Stainless Steel

Code: ML605AS\_N

Vertical Soap Dispenser in Designer Black

Code: ML605AS\_DESIGNER

Paper Towel Dispenser in Satin Stainless Steel