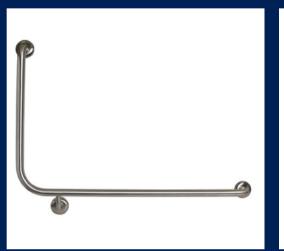

#### 90° Flush Mount Side Wall LH Grab Rail in Designer Black

Code: MLR103X\_DESIGNER

90° Flush Mount Side Wall RH Grab Rail in Satin Stainless Steel

Code: MLR104X\_SS

90° Flush Mount Side Wall RH Grab Rail in Designer Black