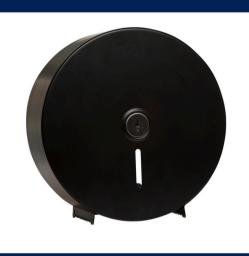

Code: ML725SS\_MK2

Paper Towel Dispenser in Designer Black

Code: ML725\_DESIGNER

Jumbo Toilet Roll Dispenser in Satin Stainless Steel

Code: ML841

Jumbo Toilet Roll Dispenser in Designer Black

Code: ML841\_DESIGNER