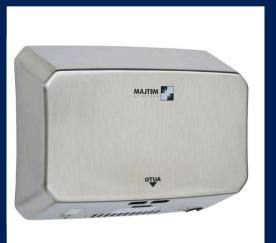

1300 METLAM orders@metlam.com.au

EcoSlender in Satin Stainless Steel

Code: ML ECOSLENDER05 SS

Eclipse Slimline Auto Hand Dryer in Satin Stainless Steel

Code: ML\_ECLIPSE05\_SS

**Eclipse Slimline Auto Hand Dryer** in Designer Black