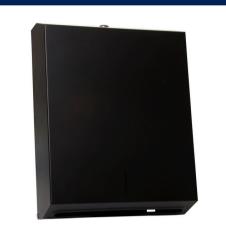

Code: ML725SS\_MK2

Paper Towel Dispenser in Designer Black

Code: ML725\_DESIGNER

Jumbo Toilet Roll Dispenser in Satin Stainless Steel

Code: ML841

Jumbo Toilet Roll Dispenser in Designer Black

Code: ML841\_DESIGNER