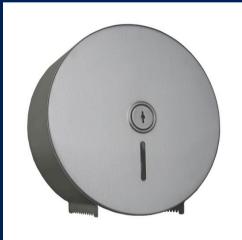

Code: ML725SS\_MK2

Paper Towel Dispenser in Designer Black

Code: ML725\_DESIGNER

Jumbo Toilet Roll Dispenser in Satin Stainless Steel

Code: ML841

Jumbo Toilet Roll Dispenser in Designer Black

Code: ML841\_DESIGNER