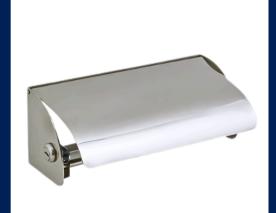

Code: ML267\_SS

Single Toilet Roll Dispenser in Satin Stainless Steel

Code: 113\_TRH\_SS

Single Toilet Roll Dispenser in Satin Stainless Steel

Code: ML4135

90° Ambulant Grab Rail in Satin Stainless Steel

Code: MLR112\_SS