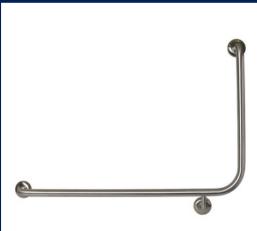

90° Ambulant Grab Rail in Designer Black

Code: MLR112\_DESIGNER

90° Flush Mount Side Wall LH Grab Rail in Satin Stainless Steel

Code: MLR103X\_SS

#### 90° Flush Mount Side Wall LH Grab Rail in Designer Black

Code: MLR103X\_DESIGNER

90° Flush Mount Side Wall RH Grab Rail in Satin Stainless Steel

Code: MLR104X\_SS

90° Flush Mount Side Wall RH Grab Rail in Designer Black