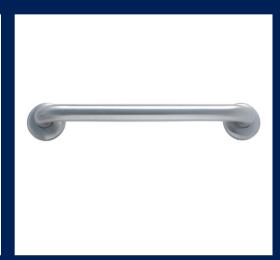

Code: MLR104X\_DESIGNER

300mm Straight Grab Rail in Satin Stainless Steel

Code: MLR327\_SS

## 300mm Straight Grab Rail in Designer Black

Code: MLR327\_DESIGNER

450mm Straight Grab Rail in Satin Stainless Steel

Code: MLR330\_SS

450mm Straight Grab Rail in Designer Black

Code: MLR330\_DESIGNER

Universal Sliding Shower Rail in Satin Stainless Steel