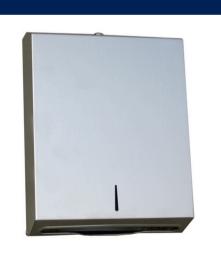

Code: ML\_ECLIPSE\_DESIGNER

Vertical Soap Dispenser in Satin Stainless Steel

Code: ML605AS\_N

Vertical Soap Dispenser in Designer Black

Code: ML605AS\_DESIGNER

Paper Towel Dispenser in Satin Stainless Steel

Code: ML725SS\_MK2

Paper Towel Dispenser in Designer Black

Code: ML725\_DESIGNER

Jumbo Toilet Roll Dispenser in Satin Stainless Steel

Code: ML841

Jumbo Toilet Roll Dispenser in Designer Black

Code: ML841\_DESIGNER