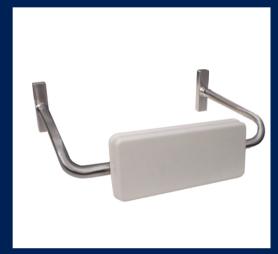

Code: MLR1078\_SS

Accessible Folding Shower Seat in Phenolic

Code: ML995\_PH

Straight Rail Padded Toilet Backrest in Satin Stainless Steel

Code: MLR119MKII

32mm 3 Function Shower Kit in Satin Chrome Plate

Code: ML\_HSK\_CHROME