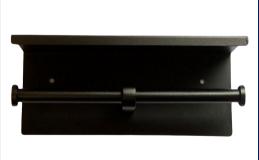

Double Toilet Roll Dispenser with Shelf Top in Satin Stainless Steel

Code: ML269\_TRH\_SS

Double Toilet Roll Dispenser with Shelf Top in Designer Black

Code: ML269\_TRH\_DESIGNER

Double Toilet Roll Dispenser in Satin Stainless Steel