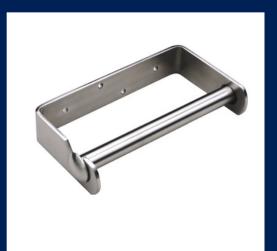

Double Toilet Roll Dispenser with Shelf Top in Satin Stainless Steel

Code: ML269\_TRH\_SS

Double Toilet Roll Dispenser with Shelf Top in Designer Black

Code: ML269\_TRH\_DESIGNER

Double Toilet Roll Dispenser in Satin Stainless Steel