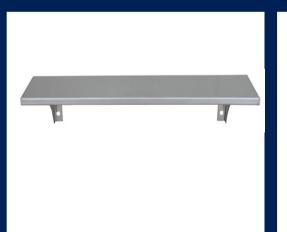

Code: SCT\_MOD1600x1600MM

Framed Mirror in Satin Stainless Steel 450mmW x 1000mmH

Code: ML771\_5

Framed Mirror in Satin Stainless Steel 600mmW x 1000mmH

Code: ML771\_6

Utility Shelf in Satin Stainless Steel 300mmW x 105mmH x 127mmD

Code: ML950\_12

Door Handle Stainless Steel with Rubber Stopper

Code: ML315R\_SS