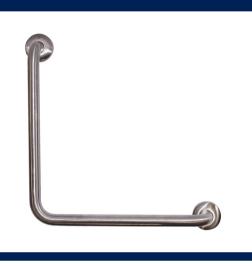

Code: ML267\_SS

Single Toilet Roll Dispenser in Satin Stainless Steel

Code: 113\_TRH\_SS

Single Toilet Roll Dispenser in Satin Stainless Steel

Code: ML4135

90° Ambulant Grab Rail in Satin Stainless Steel

Code: MLR112\_SS