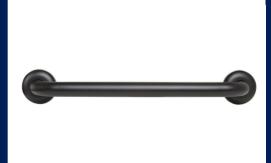

## 300mm Straight Grab Rail in Designer Black

Code: MLR327\_DESIGNER

450mm Straight Grab Rail in Satin Stainless Steel

Code: MLR330\_SS

450mm Straight Grab Rail in Designer Black

Code: MLR330\_DESIGNER

Universal Sliding Shower Rail in Satin Stainless Steel