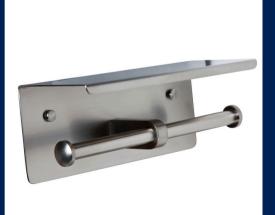

Double Toilet Roll Dispenser with Shelf Top in Satin Stainless Steel

Code: ML269\_TRH\_SS

Double Toilet Roll Dispenser with Shelf Top in Designer Black

Code: ML269\_TRH\_DESIGNER

Double Toilet Roll Dispenser in Satin Stainless Steel