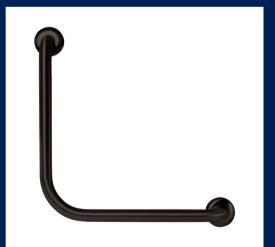

90° Ambulant Grab Rail in Designer Black

Code: MLR112\_DESIGNER

90° Flush Mount Side Wall LH Grab Rail in Satin Stainless Steel

Code: MLR103X\_SS