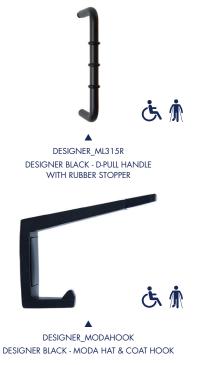

DESIGNER\_MODABUMP DESIGNER BLACK - MODA BUMPER

DESIGNER\_2704 DESIGNER BLACK - DOUBLE TOWEL RAIL

DESIGNER\_2709 DESIGNER BLACK - HAT & COAT HOOK

DESIGNER\_700\_SS\_TRH DESIGNER BLACK - TOILET ROLL HOLDER