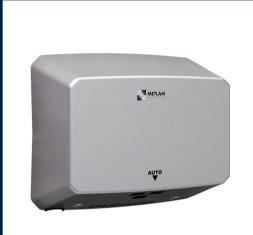

1300 METLAM orders@metlam.com.au

EcoSlender in Satin Stainless Steel

Code: ML\_ECOSLENDER05\_SS

**Eclipse Slimline Auto Hand Dryer** in Satin Stainless Steel

Code: ML\_ECLIPSE05\_SS

Eclipse Slimline Auto Hand Dryer in Designer Black