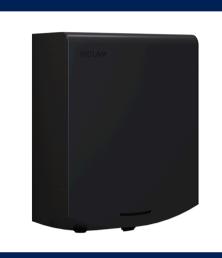

1300 METLAM orders@metlam.com.au

EcoSlender in Satin Stainless Steel

Code: ML\_ECOSLENDER05\_SS

**Eclipse Slimline Auto Hand Dryer** in Satin Stainless Steel

Code: ML\_ECLIPSE05\_SS

Eclipse Slimline Auto Hand Dryer in Designer Black

Code: ML\_ECLIPSE\_DESIGNER

Vertical Soap Dispenser in Satin Stainless Steel

Code: ML605AS\_N

Vertical Soap Dispenser in Designer Black

Code: ML605AS\_DESIGNER