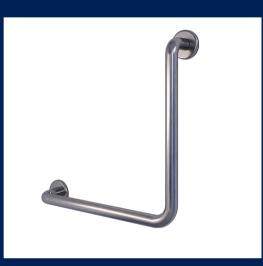

90° Ambulant Grab Rail in Satin Stainless Steel

Code: MLR112\_SS

90° Ambulant Grab Rail in Designer Black

Code: MLR112\_DESIGNER

90° Flush Mount Side Wall LH Grab Rail in Satin Stainless Steel

Code: MLR103X\_SS