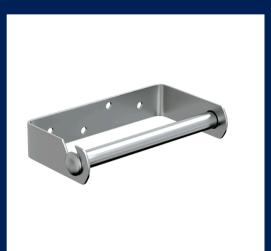

Code: ML841\_DESIGNER

Double Toilet Roll Dispenser with Shelf Top in Satin Stainless Steel

Code: ML269\_TRH\_SS