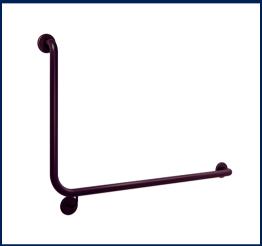

90° Ambulant Grab Rail in Satin Stainless Steel

Code: MLR112\_SS

90° Ambulant Grab Rail in Designer Black

Code: MLR112\_DESIGNER

90° Flush Mount Side Wall LH Grab Rail in Satin Stainless Steel

Code: MLR103X\_SS

90° Flush Mount Side Wall LH Grab Rail in Designer Black

Code: MLR103X\_DESIGNER

90° Flush Mount Side Wall RH Grab Rail in Satin Stainless Steel

Code: MLR104X SS

90° Flush Mount Side Wall RH Grab Rail in Designer Black