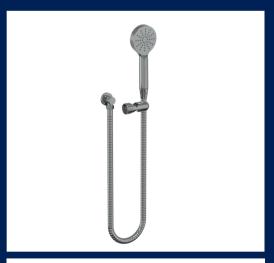

Code: MLR119MKII

32mm 3 Function Shower Kit in Satin Chrome Plate

Code: ML\_HSK\_CHROME

32mm 3 Function Shower Kit in Designer Black

Code: ML\_HSK\_DESIGNER

Polyester Taffeta Shower Curtain 3000mm x 1800mm (Rod and track are not included)