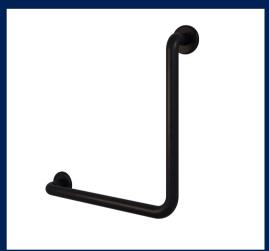

90° Ambulant Grab Rail in Satin Stainless Steel

Code: MLR112\_SS

90° Ambulant Grab Rail in Designer Black

Code: MLR112\_DESIGNER

90° Flush Mount Side Wall LH Grab Rail in Satin Stainless Steel

Code: MLR103X\_SS

90° Flush Mount Side Wall LH Grab Rail in Designer Black

Code: MLR103X\_DESIGNER

90° Flush Mount Side Wall RH Grab Rail in Satin Stainless Steel

Code: MLR104X SS

90° Flush Mount Side Wall RH Grab Rail in Designer Black