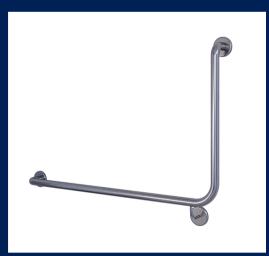

90° Ambulant Grab Rail in Satin Stainless Steel

Code: MLR112\_SS

90° Ambulant Grab Rail in Designer Black

Code: MLR112\_DESIGNER

90° Flush Mount Side Wall LH Grab Rail in Satin Stainless Steel

Code: MLR103X\_SS