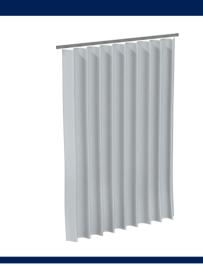

Code: MLR119MKII

32mm 3 Function Shower Kit in Satin Chrome Plate

Code: ML\_HSK\_CHROME

32mm 3 Function Shower Kit in Designer Black

Code: ML\_HSK\_DESIGNER

Polyester Taffeta Shower Curtain 3000mm x 1800mm (Rod and track are not included)