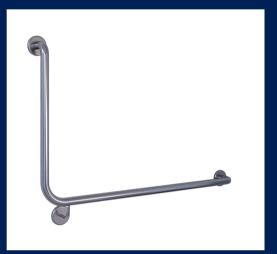

90° Ambulant Grab Rail in Satin Stainless Steel

Code: MLR112\_SS

90° Ambulant Grab Rail in Designer Black

Code: MLR112\_DESIGNER

90° Flush Mount Side Wall LH Grab Rail in Satin Stainless Steel

Code: MLR103X\_SS