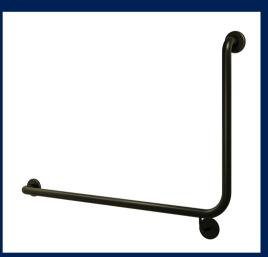

90° Ambulant Grab Rail in Satin Stainless Steel

Code: MLR112\_SS

90° Ambulant Grab Rail in Designer Black

Code: MLR112\_DESIGNER

90° Flush Mount Side Wall LH Grab Rail in Satin Stainless Steel

Code: MLR103X\_SS