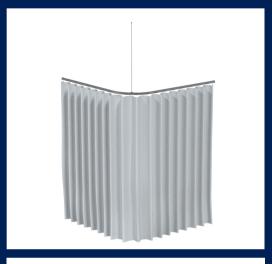

Code: SC\_WNT3018

L Bend Modular Shower Curtain Track System

Code: SCT\_MOD1600x1600MM

Framed Mirror in Satin Stainless Steel 450mmW x 1000mmH

Code: ML771\_5

Framed Mirror in Satin Stainless Steel 600mmW x 1000mmH