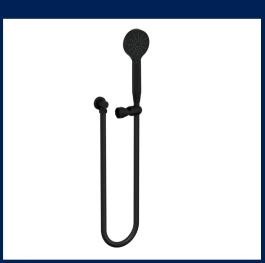

Code: MLR119MKII

32mm 3 Function Shower Kit in Satin Chrome Plate

Code: ML\_HSK\_CHROME

32mm 3 Function Shower Kit in Designer Black

Code: ML\_HSK\_DESIGNER

Polyester Taffeta Shower Curtain 3000mm x 1800mm (Rod and track are not included)