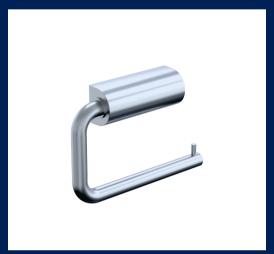

## Double Toilet Roll Dispenser in Satin Stainless Steel

Code: ML267\_SS

Single Toilet Roll Dispenser in Satin Stainless Steel

Code: 113\_TRH\_SS

Single Toilet Roll Dispenser in Satin Stainless Steel

Code: ML4135