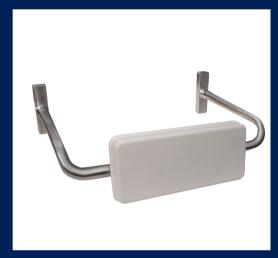

## 450mm Straight Grab Rail in Designer Black

Code: MLR330\_DESIGNER

Universal Sliding Shower Rail in Satin Stainless Steel

Code: MLR1078\_SS

Accessible Folding Shower Seat in Phenolic

Code: ML995\_PH

Straight Rail Padded Toilet Backrest in Satin Stainless Steel