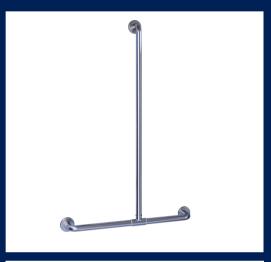

90° Ambulant Grab Rail in Satin Stainless Steel

Code: MLR112\_SS

90° Ambulant Grab Rail in Designer Black

Code: MLR112\_DESIGNER

90° Flush Mount Side Wall LH Grab Rail in Satin Stainless Steel

Code: MLR103X\_SS