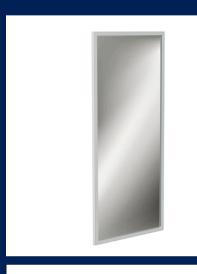

Code: SC\_WNT3018

L Bend Modular Shower Curtain Track System

Code: SCT\_MOD1600x1600MM

Framed Mirror in Satin Stainless Steel 450mmW x 1000mmH

Code: ML771\_5

Framed Mirror in Satin Stainless Steel 600mmW x 1000mmH