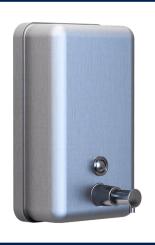

Code: ML\_ECLIPSE\_DESIGNER

Vertical Soap Dispenser in Satin Stainless Steel

Code: ML605AS\_N

Vertical Soap Dispenser in Designer Black

Code: ML605AS\_DESIGNER