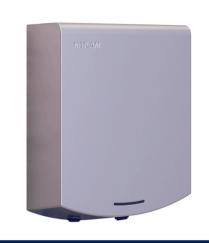

1300 METLAM orders@metlam.com.au

EcoSlender in Satin Stainless Steel

Code: ML\_ECOSLENDER05\_SS

**Eclipse Slimline Auto Hand Dryer** in Satin Stainless Steel

Code: ML\_ECLIPSE05\_SS

Eclipse Slimline Auto Hand Dryer in Designer Black