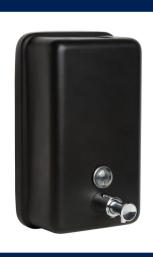

Vertical Soap Dispenser in Satin Stainless Steel

Code: ML605AS\_N

Vertical Soap Dispenser in Designer Black

Code: ML605AS\_DESIGNER

Paper Towel Dispenser in Satin Stainless Steel

Code: ML725SS\_MK2

Paper Towel Dispenser in Designer Black