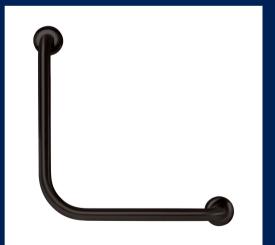

90° Ambulant Grab Rail in Satin Stainless Steel

Code: MLR112\_SS

90° Ambulant Grab Rail in Designer Black

Code: MLR112\_DESIGNER

90° Flush Mount Side Wall LH Grab Rail in Satin Stainless Steel

Code: MLR103X\_SS