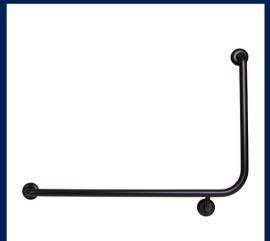

90° Ambulant Grab Rail in Satin Stainless Steel

Code: MLR112\_SS

90° Ambulant Grab Rail in Designer Black

Code: MLR112\_DESIGNER

90° Flush Mount Side Wall LH Grab Rail in Satin Stainless Steel

Code: MLR103X\_SS