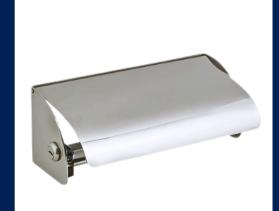

Code: ML725\_DESIGNER

Jumbo Toilet Roll Dispenser in Satin Stainless Steel

Code: ML841

Jumbo Toilet Roll Dispenser in Designer Black

Code: ML841\_DESIGNER

**Double Toilet Roll Dispenser with Shelf Top in Satin Stainless Steel** 

Code: ML269\_TRH\_SS