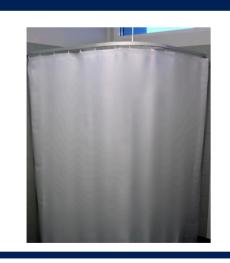

32mm 3 Function Shower Kit in Designer Black

Code: ML\_HSK\_DESIGNER

Polyester Taffeta Shower Curtain 3000mm x 1800mm (Rod and track are not included)

Code: SC\_WNT3018

L Bend Modular Shower Curtain Track System