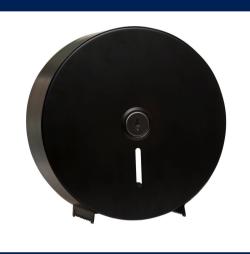

Code: ML725\_DESIGNER

Jumbo Toilet Roll Dispenser in Satin Stainless Steel

Code: ML841

Jumbo Toilet Roll Dispenser in Designer Black

Code: ML841\_DESIGNER

**Double Toilet Roll Dispenser with Shelf Top in Satin Stainless Steel** 