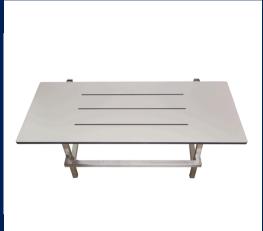

Code: MLR1078\_SS

Accessible Folding Shower Seat in Phenolic

Code: ML995\_PH

Straight Rail Padded Toilet Backrest in Satin Stainless Steel

Code: MLR119MKII

32mm 3 Function Shower Kit in Satin Chrome Plate

Code: ML\_HSK\_CHROME