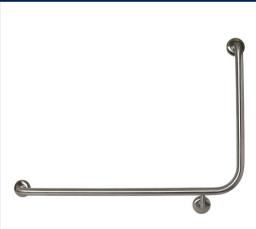

90° Ambulant Grab Rail in Satin Stainless Steel

Code: MLR112\_SS

90° Ambulant Grab Rail in Designer Black

Code: MLR112\_DESIGNER

90° Flush Mount Side Wall LH Grab Rail in Satin Stainless Steel

Code: MLR103X\_SS