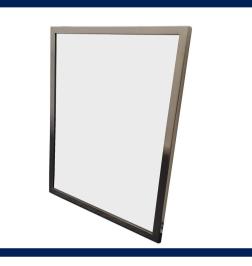

Code: SCT\_MOD1600x1600MM

Framed Mirror in Satin Stainless Steel 450mmW x 1000mmH

Code: ML771\_5

Framed Mirror in Satin Stainless Steel 600mmW x 1000mmH

Code: ML771\_6

Utility Shelf in Satin Stainless Steel 300mmW x 105mmH x 127mmD