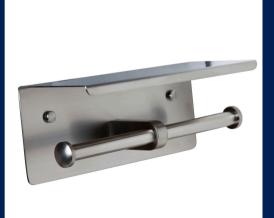

### Double Toilet Roll Dispenser in Satin Stainless Steel

Code: ML267

Single Toilet Roll Dispenser in Satin Stainless Steel

Code: 113\_TRH\_SS

Single Toilet Roll Dispenser in Satin Stainless Steel

Code: ML4135