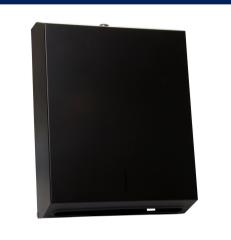

Vertical Soap Dispenser in Satin Stainless Steel

Code: ML605AS\_N

Vertical Soap Dispenser in Designer Black

Code: ML605AS\_DESIGNER

Paper Towel Dispenser in Satin Stainless Steel

Code: ML725SS\_MK2

Paper Towel Dispenser in Designer Black

Code: ML725\_DESIGNER

Jumbo Toilet Roll Dispenser in Satin Stainless Steel

Code: ML841

Jumbo Toilet Roll Dispenser in Designer Black

Code: ML841\_DESIGNER

**Double Toilet Roll Dispenser with Shelf Top in Satin Stainless Steel** 