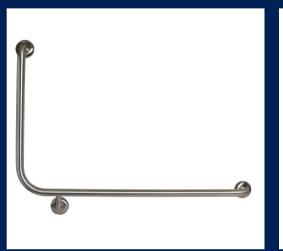

90° Ambulant Grab Rail in Satin Stainless Steel

Code: MLR112\_SS

90° Ambulant Grab Rail in Designer Black

Code: MLR112\_DESIGNER

90° Flush Mount Side Wall LH Grab Rail in Satin Stainless Steel

Code: MLR103X\_SS