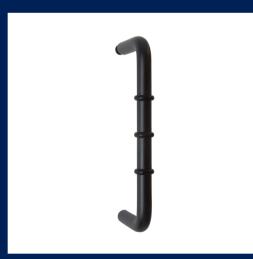

### Door Handle with Rubber Stopper in Designer Black

Code: ML315R\_DESIGNER

| Bolt Through Hand Rail Fix Plate<br>in Satin Stainless Steel |  |
|--------------------------------------------------------------|--|
| Code: MLRBT_FXPLATE                                          |  |
|                                                              |  |
|                                                              |  |
|                                                              |  |
|                                                              |  |
|                                                              |  |
|                                                              |  |
|                                                              |  |
|                                                              |  |
|                                                              |  |