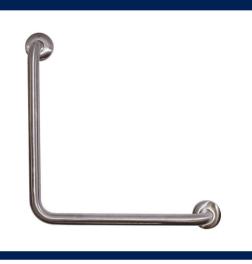

90° Ambulant Grab Rail in Satin Stainless Steel

Code: MLR112\_SS

90° Ambulant Grab Rail in Designer Black

Code: MLR112\_DESIGNER

90° Flush Mount Side Wall LH Grab Rail in Satin Stainless Steel

Code: MLR103X\_SS