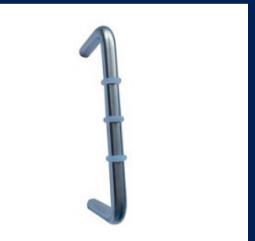

Code: ML950\_12

Door Handle Stainless Steel with Rubber Stopper

Code: ML315R\_SS