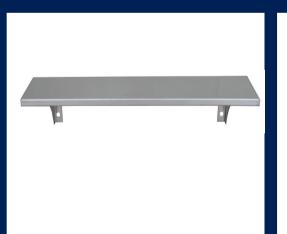

Code: SCT\_MOD1600x1600MM

Framed Mirror in Satin Stainless Steel 450mmW x 1000mmH

Code: ML771\_5

Framed Mirror in Satin Stainless Steel 600mmW x 1000mmH

Code: ML771\_6

Utility Shelf in Satin Stainless Steel 300mmW x 105mmH x 127mmD

Code: ML950\_12

Door Handle Stainless Steel with Rubber Stopper

Code: ML315R\_SS