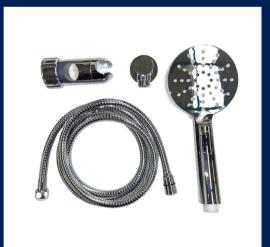

Code: MLR1078\_SS

Accessible Folding Shower Seat in Phenolic

Code: ML995\_PH

Straight Rail Padded Toilet Backrest in Satin Stainless Steel

Code: MLR119MKII

32mm 3 Function Shower Kit in Satin Chrome Plate

Code: ML\_HSK\_CHROME

32mm 3 Function Shower Kit in Designer Black

Code: ML\_HSK\_DESIGNER

Polyester Taffeta Shower Curtain 3000mm x 1800mm (Rod and track are not included)

Code: SC\_WNT3018

L Bend Modular Shower Curtain Track System