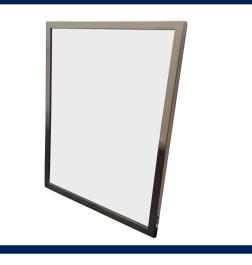

Code: SCT\_MOD1600x1600MM

Framed Mirror in Satin Stainless Steel 450mmW x 1000mmH

Code: ML771\_5

Framed Mirror in Satin Stainless Steel 600mmW x 1000mmH

Code: ML771\_6

Utility Shelf in Satin Stainless Steel 300mmW x 105mmH x 127mmD