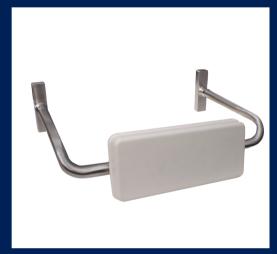

Code: MLR1078\_SS

Accessible Folding Shower Seat in Phenolic

Code: ML995\_PH

Straight Rail Padded Toilet Backrest in Satin Stainless Steel

Code: MLR119MKII

32mm 3 Function Shower Kit in Satin Chrome Plate

Code: ML\_HSK\_CHROME