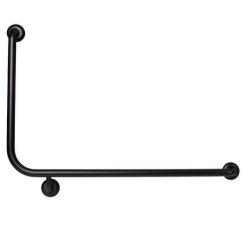

90° Ambulant Grab Rail in Satin Stainless Steel

Code: MLR112\_SS

90° Ambulant Grab Rail in Designer Black

Code: MLR112\_DESIGNER

90° Flush Mount Side Wall LH Grab Rail in Satin Stainless Steel

Code: MLR103X\_SS