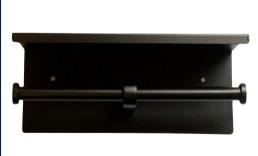

### **Double Toilet Roll Dispenser with Shelf Top in Designer Black**

Code: ML269\_TRH\_DESIGNER