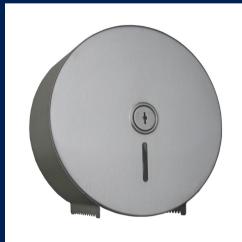

Code: ML725\_DESIGNER

Jumbo Toilet Roll Dispenser in Satin Stainless Steel

Code: ML841

Jumbo Toilet Roll Dispenser in Designer Black

Code: ML841\_DESIGNER

**Double Toilet Roll Dispenser with Shelf Top in Satin Stainless Steel** 