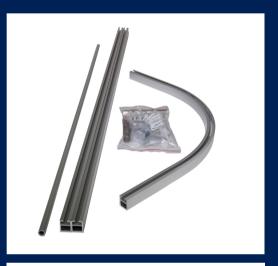

32mm 3 Function Shower Kit in Designer Black

Code: ML\_HSK\_DESIGNER

Polyester Taffeta Shower Curtain 3000mm x 1800mm (Rod and track are not included)

Code: SC\_WNT3018

L Bend Modular Shower Curtain Track System

Code: SCT\_MOD1600x1600MM

Framed Mirror in Satin Stainless Steel 450mmW x 1000mmH

Code: ML771\_5

Framed Mirror in Satin Stainless Steel 600mmW x 1000mmH

Code: ML771\_6

Utility Shelf in Satin Stainless Steel 300mmW x 105mmH x 127mmD