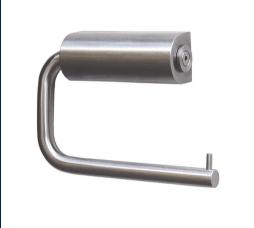

### Double Toilet Roll Dispenser in Satin Stainless Steel

Code: ML267

Single Toilet Roll Dispenser in Satin Stainless Steel

Code: 113\_TRH\_SS

Single Toilet Roll Dispenser in Satin Stainless Steel

Code: ML4135