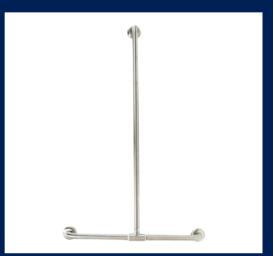

90° Ambulant Grab Rail in Satin Stainless Steel

Code: MLR112\_SS

90° Ambulant Grab Rail in Designer Black

Code: MLR112\_DESIGNER

90° Flush Mount Side Wall LH Grab Rail in Satin Stainless Steel

Code: MLR103X\_SS

90° Flush Mount Side Wall LH Grab Rail in Designer Black

Code: MLR103X\_DESIGNER

90° Flush Mount Side Wall RH Grab Rail in Satin Stainless Steel

Code: MLR104X\_SS

90° Flush Mount Side Wall RH Grab Rail in Designer Black