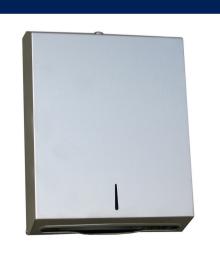

Vertical Soap Dispenser in Satin Stainless Steel

Code: ML605AS\_N

Vertical Soap Dispenser in Designer Black

Code: ML605AS\_DESIGNER

Paper Towel Dispenser in Satin Stainless Steel

Code: ML725SS\_MK2

Paper Towel Dispenser in Designer Black

Code: ML725\_DESIGNER

Jumbo Toilet Roll Dispenser in Satin Stainless Steel

Code: ML841

Jumbo Toilet Roll Dispenser in Designer Black

Code: ML841\_DESIGNER

**Double Toilet Roll Dispenser with Shelf Top in Satin Stainless Steel** 