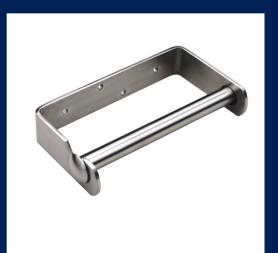

Code: ML725\_DESIGNER

Jumbo Toilet Roll Dispenser in Satin Stainless Steel

Code: ML841

Jumbo Toilet Roll Dispenser in Designer Black

Code: ML841\_DESIGNER

**Double Toilet Roll Dispenser with Shelf Top in Satin Stainless Steel** 

Code: ML269\_TRH\_SS