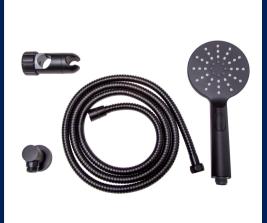

Code: MLR1078\_SS

Accessible Folding Shower Seat in Phenolic

Code: ML995\_PH

Straight Rail Padded Toilet Backrest in Satin Stainless Steel

Code: MLR119MKII

32mm 3 Function Shower Kit in Satin Chrome Plate

Code: ML\_HSK\_CHROME

32mm 3 Function Shower Kit in Designer Black

Code: ML\_HSK\_DESIGNER

Polyester Taffeta Shower Curtain 3000mm x 1800mm (Rod and track are not included)

Code: SC\_WNT3018

L Bend Modular Shower Curtain Track System