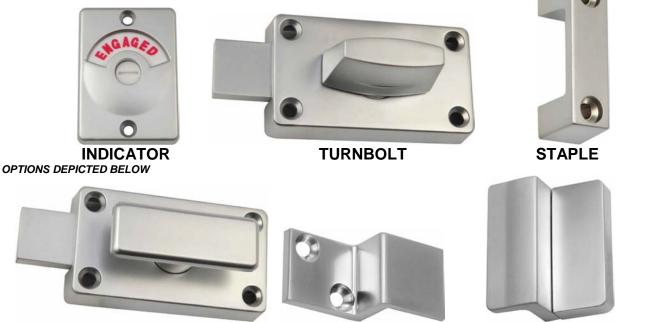

## MATERIAL SPECIFICATION PRODUCT ITEM CODE & DESCRIPTION Series 100 ~ INDICATOR SET

Series 100 ~ INDICATOR SET

T Handle Turnbolt MATERIAL SPECIFICATIONS:

117 – Z Lift Off Staple

117C – Concealed Fix LO Staple

Indicator - ABS / Indicator Faceplate, Turnbolt Handle & Body and Staple – Zinc Diecast / Backing plate in Turnbolt - #304 Grade Stainless Steel (NOTE: Available in SCP or BCP Finish) DIMENSIONS:

These units should only be installed by a competent tradesperson and Metlam Australia takes no responsibility for any damage to walls or fixtures due to incorrect installation.

The photographs and line drawings of the products presented above are representational only. Metlam Australia Pty Ltd reserves the right to, and from time to time, make changes and improvements in design and dimensions.