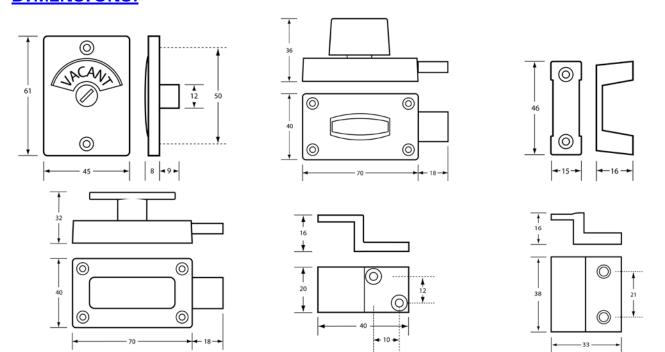

Indicator - ABS / Indicator Faceplate, Turnbolt Handle & Body and Staple – Zinc Diecast / Backing plate in Turnbolt - #304 Grade Stainless Steel (NOTE: Available in SCP or BCP Finish) DIMENSIONS:

These units should only be installed by a competent tradesperson and Metlam Australia takes no responsibility for any damage to walls or fixtures due to incorrect installation.

The photographs and line drawings of the products presented above are representational only. Metlam Australia Pty Ltd reserves the right to, and from time to time, make changes and improvements in design and dimensions.